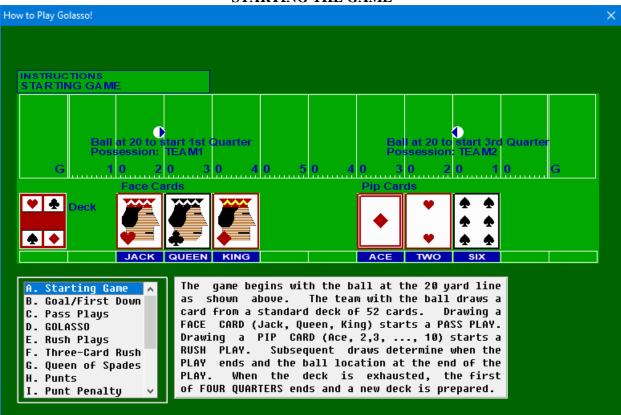

#### STARTING THE GAME

# **Game Setup**

When the game is launched you can specify names of the two teams. If names are left blank, the names will appear as TEAM1 and TEAM2. Also select the type of tiebreaker, if any, to use for the game. Click the **Start Game** button to begin the game. Drawing a Face Card starts a Pass Play. Drawing a Pip Card starts a Rushing Play. Subsequent draws determine the result of the Play and the location of the ball. If the ball is advanced to the Goal Line, a goal is scored (one point). Beware of drawing the Queen of Spades, which can result in a fumble or an intercepted pass.