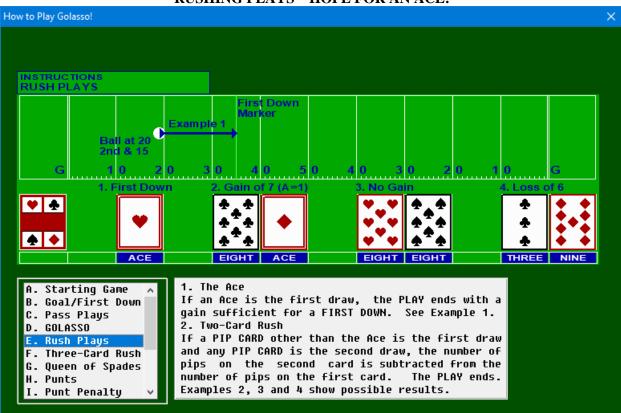

ect if you want to play solitaire against the Computer Coach or if two players are competing.



#### **Does the Computer Coach Cheat?**

No, the Computer Coach does not cheat but does have a perfect memory of what cards have been drawn during a quarter. It uses its perfect memory to make decisions during the game. You can also check on what cards have been drawn by clicking **Cards** on the Menu Bar. On pass plays, based on a random factor, the Computer Coach will sometimes be very cautious about choosing to draw another card, and sometimes the Computer Coach will keep drawing cards.

#### STARTING THE GAME



#### FIRST DOWNS AND GOALS



#### PASS PLAYS - CHOOSE TO DRAW A CARD OR STOP



#### FILLING THE CARD TRAY ON A PASS PLAY IS GOLASSO!



#### **RUSHING PLAYS – HOPE FOR AN ACE!**



#### THREE-CARD RUSH PLAYS



# FUMBLES AND INTERCEPTIONS - BEWARE OF THE QUEEN OF SPADES!



#### **PUNTING ON FOURTH DOWN**



### **PUNT PENALTY OPTIONS**



#### THE AUTOGOAL DISASTER!



TAKE A GAMBLE WITH YOUR FIVE DOUBLETON MARKERS



# LAST PLAY OF EACH QUARTER





#### **Game Statistics**

The software maintains passing and rushing statistics for each game which can be displayed and printed at any time by clicking STATISTICS on the Main Menu.

| Game Statistics          |      |      |                                                     |                 |
|--------------------------|------|------|-----------------------------------------------------|-----------------|
| rint <u>C</u> ards Drawn |      |      |                                                     |