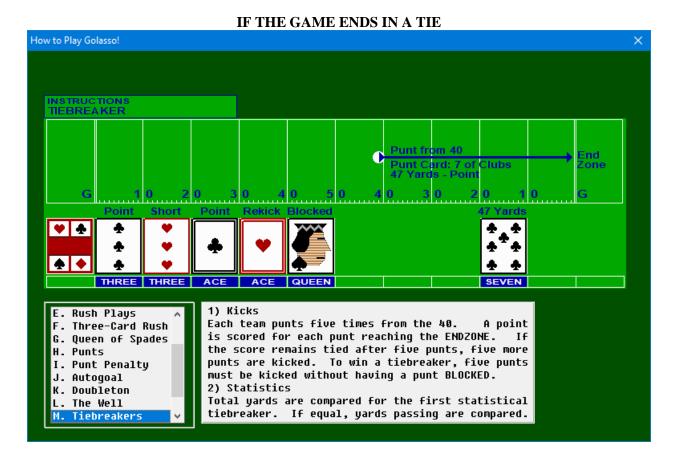

memory to make decisions during the game. You can also check on what cards have been drawn by clicking **Cards** on the Menu Bar. On pass plays, based on a random factor, the Computer Coach will sometimes be very cautious about choosing to draw another card, and sometimes the Computer Coach will keep drawing cards.

#### STARTING THE GAME



#### FIRST DOWNS AND GOALS



#### PASS PLAYS - CHOOSE TO DRAW A CARD OR STOP



#### FILLING THE CARD TRAY ON A PASS PLAY IS GOLASSO!



#### **RUSHING PLAYS – HOPE FOR AN ACE!**



#### THREE-CARD RUSH PLAYS



# FUMBLES AND INTERCEPTIONS - BEWARE OF THE QUEEN OF SPADES!



#### **PUNTING ON FOURTH DOWN**



### **PUNT PENALTY OPTIONS**



#### THE AUTOGOAL DISASTER!



TAKE A GAMBLE WITH YOUR FIVE DOUBLETON MARKERS



# LAST PLAY OF EACH QUARTER





#### **Game Statistics**

The software maintains passing and rushing statistics for each game which can be displayed and printed at any time by clicking STATISTICS on the Main Menu.

| Game Statistics          |      |      |                                                     |                 |
|--------------------------|------|------|-----------------------------------------------------|-----------------|
| rint <u>C</u> ards Drawn |      |      |                                                     |                 |
| FINAL                    | HALL | TODD | POSSESSIONS: HALL                                   |                 |
| Goals                    | 1    | 3    | START DRAWS PLAYS YARDS                             | RESULT QTR:CAR  |
| Total Yards              | 139  | 243