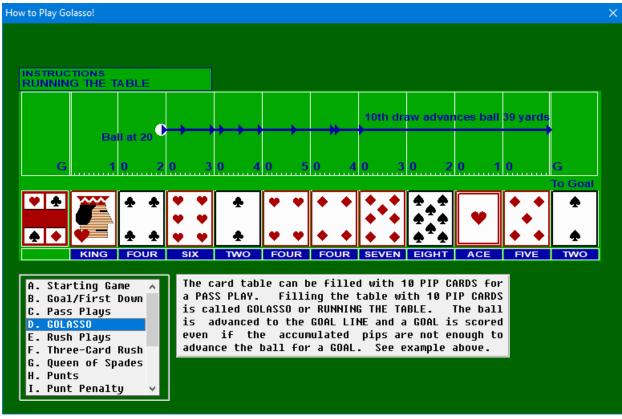

(one deck per quarter) used for the game. Select if you want to play solitaire against the Computer Coach or if two players are competing.



#### **Does the Computer Coach Cheat?**

No, the Computer Coach does not cheat but does have a perfect memory of what cards have been drawn during a quarter. It uses its perfect memory to make decisions during the game. You can also check on what cards have been drawn by clicking **Cards** on the Menu Bar. On pass plays, based on a random factor, the Computer Coach will sometimes be very cautious about choosing to draw another card, and sometimes the Computer Coach will keep drawing cards.

#### STARTING THE GAME



#### FIRST DOWNS AND GOALS



#### PASS PLAYS - CHOOSE TO DRAW A CARD OR STOP



#### FILLING THE CARD TRAY ON A PASS PLAY IS GOLASSO!



#### **RUSHING PLAYS – HOPE FOR AN ACE!**



#### THREE-CARD RUSH PLAYS



# FUMBLES AND INTERCEPTIONS - BEWARE OF THE QUEEN OF SPADES!



#### **PUNTING ON FOURTH DOWN**



### **PUNT PENALTY OPTIONS**



#### THE AUTOGOAL DISASTER!



TAKE A GAMBLE WITH YOUR FIVE DOUBLETON MARKERS



# LAST PLAY OF EACH QUARTER





#### **Game Statistics**

The software maintains passing and rushing statistics for each game which can be displayed and printed at any time by clicking STATISTICS on the Main Menu.

| Game Statistics          |      |      |                                                     |                 |
|--------------------------|------|------|-----------------------------------------------------|-----------------|
| rint <u>C</u> ards Drawn |      |      |