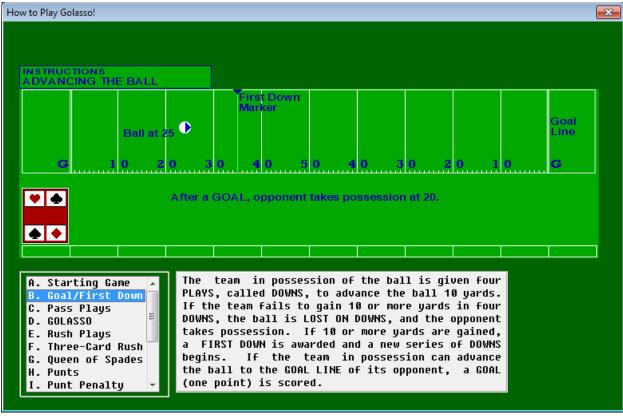

e Unique Card Game for Windows® PC

When the game starts, the software will shuffle the first of four decks (one deck per quarter) used for the game. Select if you want to play solitaire against the Computer Coach or if two players are competing.



#### **Does the Computer Coach Cheat?**

No, the Computer Coach does not cheat but does have a perfect memory of what cards have been drawn during a quarter. It uses its perfect memory to make decisions during the game. You can also check on what cards have been drawn by clicking **Cards** on the Menu Bar. On pass plays, based on a random factor, the Computer Coach will sometimes be very cautious about choosing to draw another card, and sometimes the Computer Coach will keep drawing cards.

#### STARTING THE GAME



#### FIRST DOWNS AND GOALS



#### PASS PLAYS - CHOOSE TO DRAW A CARD OR STOP



#### FILLING THE CARD TRAY ON A PASS PLAY IS GOLASSO!



#### **RUSHING PLAYS – HOPE FOR AN ACE!**



#### THREE-CARD RUSH PLAYS



# FUMBLES AND INTERCEPTIONS - BEWARE OF THE QUEEN OF SPADES!



#### **PUNTING ON FOURTH DOWN**



### **PUNT PENALTY OPTIONS**



#### THE AUTOGOAL DISASTER!



TAKE A GAMBLE WITH YOUR FIVE DOUBLETON MARKERS



# LAST PLAY OF EACH QUARTER





#### **Game Statistics**

The software maintains passing and rushing statistics for each game which can be displayed and printed at any time by clicking STATISTICS on the Main Menu.

| Game Statistics          |      |      |                                                     |                 |
|--------------------------|------|------|------------------------------