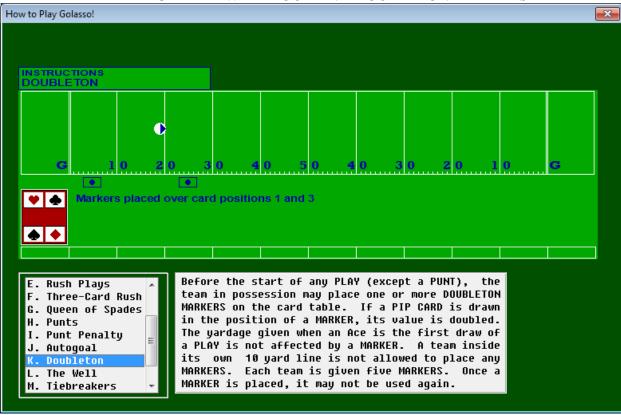

g a quarter. It uses its perfect memory to make decisions during the game. You can also check on what cards have been drawn by clicking **Cards** on the Menu Bar. On pass plays, based on a random factor, the Computer Coach will sometimes be very cautious about choosing to draw another card, and sometimes the Computer Coach will keep drawing cards.

#### STARTING THE GAME



#### FIRST DOWNS AND GOALS



#### PASS PLAYS - CHOOSE TO DRAW A CARD OR STOP



#### FILLING THE CARD TRAY ON A PASS PLAY IS GOLASSO!



#### **RUSHING PLAYS – HOPE FOR AN ACE!**



#### THREE-CARD RUSH PLAYS



# FUMBLES AND INTERCEPTIONS - BEWARE OF THE QUEEN OF SPADES!



#### **PUNTING ON FOURTH DOWN**



### **PUNT PENALTY OPTIONS**



#### THE AUTOGOAL DISASTER!



TAKE A GAMBLE WITH YOUR FIVE DOUBLETON MARKERS



# LAST PLAY OF EACH QUARTER





#### **Game Statistics**

The software maintains passing and rushing statistics for each game which can be displayed and printed at any time by clicking STATISTICS on the Main Menu.

| Game Statistics          |      |      |                                                     |                 |
|--------------------------|------|------|-----------------------------------------------------|-----------------|
| rint <u>C</u> ards Drawn |      |      |                                                     |                 |
| FINAL                    | HALL | TODD | POSSESSIONS: HALL                                   |                 |
| Goals                    | 1    | 3    | START DRAWS PLAYS YARDS                             | RESULT QTR:CAR  |
| Total