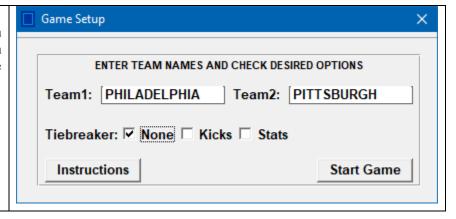

# **Game Setup**

When the game is launched you can specify names of the two teams. If names are left blank, the names will appear as TEAM1 and TEAM2. Also select the type of tiebreaker, if any, to use for the game. Click the **Start Game** button to begin the game. Drawing a Face Card starts a Pass Play. Drawing a Pip Card starts a Rushing Play. Subsequent draws determine the result of the Play and the location of the ball. If the ball is advanced to the Goal Line, a goal is scored (one point). Beware of drawing the Queen of Spades, which can result in a fumble or an intercepted pass.