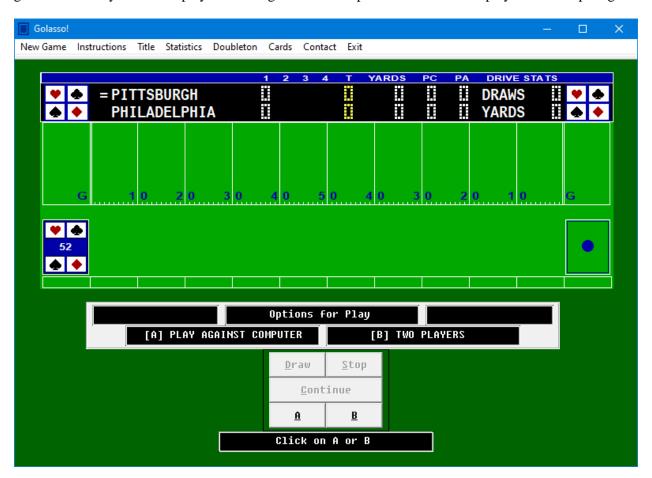

# Golasso! The Unique Card Game for Windows® PC

When the game starts, the software will shuffle the first of four decks (one deck per quarter) used for the game. Select if you want to play solitaire against the Computer Coach or if two players are competing.

#### **Does the Computer Coach Cheat?**

No, the Computer Coach does not cheat but does have a perfect memory of what cards have been drawn during a quarter. It uses its perfect memory to make decisions during the game. You can also check on what cards have been drawn by clicking **Cards** on the Menu Bar. On pass plays, based on a random factor, the Computer Coach will sometimes be very cautious about choosing to draw another card, and sometimes the Computer Coach will keep drawing cards.