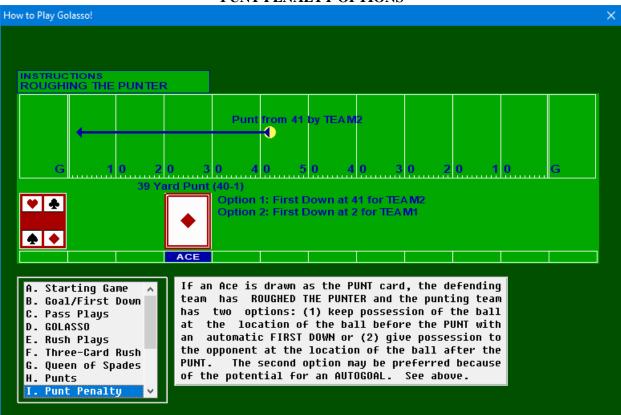

does not cheat but does have a perfect memory of what cards have been drawn during a quarter. It uses its perfect memory to make decisions during the game. You can also check on what cards have been drawn by clicking **Cards** on the Menu Bar. On pass plays, based on a random factor, the Computer Coach will sometimes be very cautious about choosing to draw another card, and sometimes the Computer Coach will keep drawing cards.

#### STARTING THE GAME



#### FIRST DOWNS AND GOALS



#### PASS PLAYS - CHOOSE TO DRAW A CARD OR STOP



#### FILLING THE CARD TRAY ON A PASS PLAY IS GOLASSO!



#### **RUSHING PLAYS – HOPE FOR AN ACE!**



#### THREE-CARD RUSH PLAYS



# FUMBLES AND INTERCEPTIONS - BEWARE OF THE QUEEN OF SPADES!



#### **PUNTING ON FOURTH DOWN**



### **PUNT PENALTY OPTIONS**



#### THE AUTOGOAL DISASTER!



TAKE A GAMBLE WITH YOUR FIVE DOUBLETON MARKERS



# LAST PLAY OF EACH QUARTER





#### **Game Statistics**

The software maintains passing and rushing statistics for each game which can be displayed and printed at any time by clicking STATISTICS on the Main Menu.

| Game Statistics          |      |      |                                                     |                 |
|--------------------------|------|------|-----------------------------------------------------|-----------------|
| rint <u>C</u> ards Drawn |      |      |                                                     |                 |
| FINAL                    | HALL | TODD | POSSESSIONS: HALL                                   |                 |
| Goals                    | 1    | 3