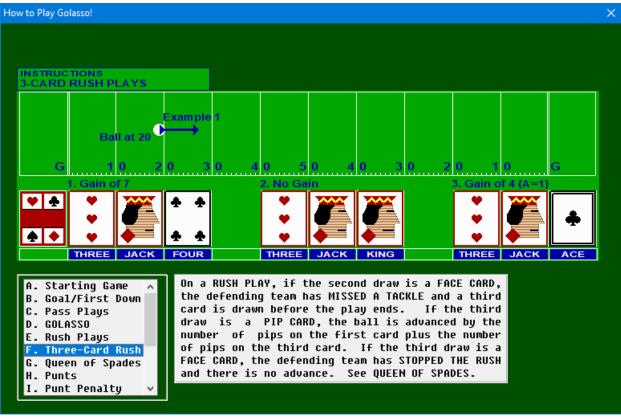

ire against the Computer Coach or if two players are competing.



#### **Does the Computer Coach Cheat?**

No, the Computer Coach does not cheat but does have a perfect memory of what cards have been drawn during a quarter. It uses its perfect memory to make decisions during the game. You can also check on what cards have been drawn by clicking **Cards** on the Menu Bar. On pass plays, based on a random factor, the Computer Coach will sometimes be very cautious about choosing to draw another card, and sometimes the Computer Coach will keep drawing cards.

#### STARTING THE GAME



#### FIRST DOWNS AND GOALS



#### PASS PLAYS - CHOOSE TO DRAW A CARD OR STOP



#### FILLING THE CARD TRAY ON A PASS PLAY IS GOLASSO!



#### **RUSHING PLAYS – HOPE FOR AN ACE!**



#### THREE-CARD RUSH PLAYS



# FUMBLES AND INTERCEPTIONS - BEWARE OF THE QUEEN OF SPADES!



#### **PUNTING ON FOURTH DOWN**



### **PUNT PENALTY OPTIONS**



#### THE AUTOGOAL DISASTER!



TAKE A GAMBLE WITH YOUR FIVE DOUBLETON MARKERS



# LAST PLAY OF EACH QUARTER





#### **Game Statistics**

The software maintains passing and rushing statistics for each game which can be displayed and printed at any time by clicking STATISTICS on the Main Menu.

| Game Statistics          |      |      |                                                     |                 |
|--------------------------|------|------|-----------------------------------------------------|-----------------|
| rint <u>C</u> ards Drawn |      |      |                                                     |                 |
| FINAL