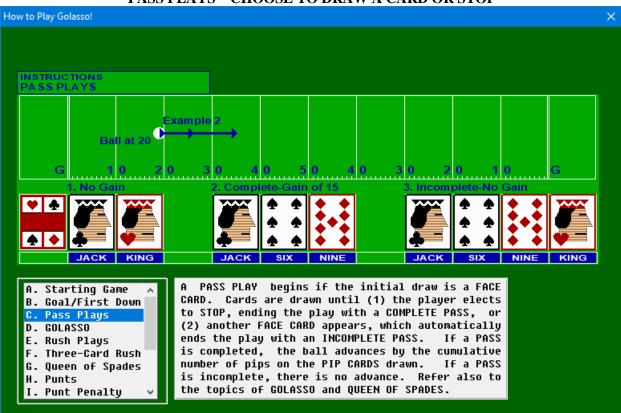

tarts, the software will shuffle the first of four decks (one deck per quarter) used for the game. Select if you want to play solitaire against the Computer Coach or if two players are competing.



#### **Does the Computer Coach Cheat?**

No, the Computer Coach does not cheat but does have a perfect memory of what cards have been drawn during a quarter. It uses its perfect memory to make decisions during the game. You can also check on what cards have been drawn by clicking **Cards** on the Menu Bar. On pass plays, based on a random factor, the Computer Coach will sometimes be very cautious about choosing to draw another card, and sometimes the Computer Coach will keep drawing cards.

#### STARTING THE GAME



#### FIRST DOWNS AND GOALS



#### PASS PLAYS - CHOOSE TO DRAW A CARD OR STOP



#### FILLING THE CARD TRAY ON A PASS PLAY IS GOLASSO!



#### **RUSHING PLAYS – HOPE FOR AN ACE!**



#### THREE-CARD RUSH PLAYS



# FUMBLES AND INTERCEPTIONS - BEWARE OF THE QUEEN OF SPADES!



#### **PUNTING ON FOURTH DOWN**



### **PUNT PENALTY OPTIONS**



#### THE AUTOGOAL DISASTER!



TAKE A GAMBLE WITH YOUR FIVE DOUBLETON MARKERS



# LAST PLAY OF EACH QUARTER





#### **Game Statistics**

The software maintains passing and rushing statistics for each game which can be displayed and printed at any time by clicking STATISTICS on the Main Menu.

| Game Statistics          |      |      |                                                     |                 |
|--------------------------|------|------|-----------------------------------------------------|-----------------|
| rint <