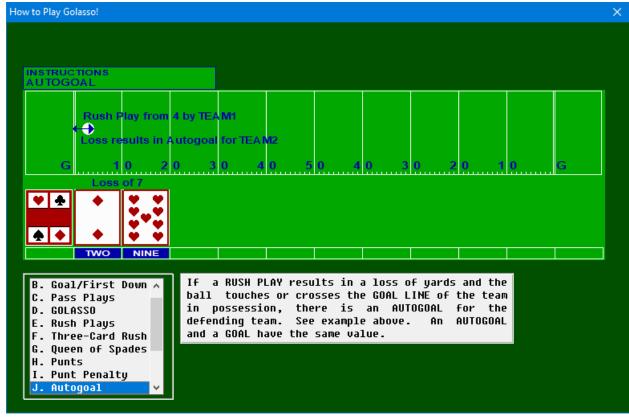

perfect memory of what cards have been drawn during a quarter. It uses its perfect memory to make decisions during the game. You can also check on what cards have been drawn by clicking **Cards** on the Menu Bar. On pass plays, based on a random factor, the Computer Coach will sometimes be very cautious about choosing to draw another card, and sometimes the Computer Coach will keep drawing cards.

#### STARTING THE GAME



#### FIRST DOWNS AND GOALS



#### PASS PLAYS - CHOOSE TO DRAW A CARD OR STOP



#### FILLING THE CARD TRAY ON A PASS PLAY IS GOLASSO!



#### **RUSHING PLAYS – HOPE FOR AN ACE!**



#### THREE-CARD RUSH PLAYS



# FUMBLES AND INTERCEPTIONS - BEWARE OF THE QUEEN OF SPADES!



#### **PUNTING ON FOURTH DOWN**



### **PUNT PENALTY OPTIONS**



#### THE AUTOGOAL DISASTER!



TAKE A GAMBLE WITH YOUR FIVE DOUBLETON MARKERS



# LAST PLAY OF EACH QUARTER





#### **Game Statistics**

The software maintains passing and rushing statistics for each game which can be displayed and printed at any time by clicking STATISTICS on the Main Menu.

| Game Statistics          |      |      |                                                     |                 |
|--------------------------|------|------|-----------------------------------------------------|-----------------|
| rint <u>C</u> ards Drawn |      |      |                                                     |                 |
| FINAL                    | HALL | TODD | POSSESSIONS: HALL                                   |                 |
| Goals                    | 1    | 3    | START DRAWS PLAYS YARDS