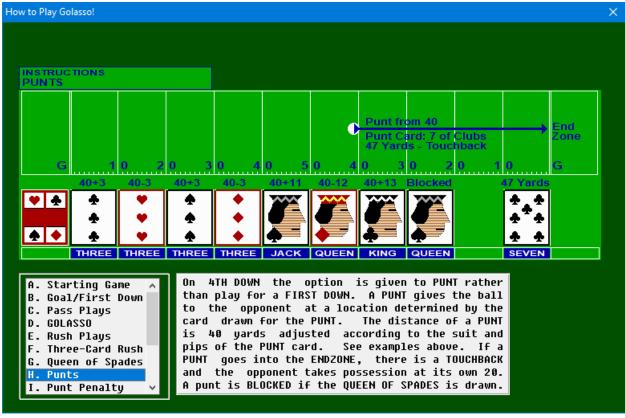

heat?**

No, the Computer Coach does not cheat but does have a perfect memory of what cards have been drawn during a quarter. It uses its perfect memory to make decisions during the game. You can also check on what cards have been drawn by clicking **Cards** on the Menu Bar. On pass plays, based on a random factor, the Computer Coach will sometimes be very cautious about choosing to draw another card, and sometimes the Computer Coach will keep drawing cards.

#### STARTING THE GAME



#### FIRST DOWNS AND GOALS



#### PASS PLAYS - CHOOSE TO DRAW A CARD OR STOP



#### FILLING THE CARD TRAY ON A PASS PLAY IS GOLASSO!



#### **RUSHING PLAYS – HOPE FOR AN ACE!**



#### THREE-CARD RUSH PLAYS



# FUMBLES AND INTERCEPTIONS - BEWARE OF THE QUEEN OF SPADES!



#### **PUNTING ON FOURTH DOWN**



### **PUNT PENALTY OPTIONS**



#### THE AUTOGOAL DISASTER!



TAKE A GAMBLE WITH YOUR FIVE DOUBLETON MARKERS



# LAST PLAY OF EACH QUARTER





#### **Game Statistics**

The software maintains passing and rushing statistics for each game which can be displayed and printed at any time by clicking STATISTICS on the Main Menu.

| Game Statistics          |      |      |                                                     |                 |
|--------------------------|------|------|-----------------------------------------------------|-----------------|
| rint <u>C</u> ards Drawn |      |      |                                                     |                 |
| FINAL                    | HALL | TODD | POSSESSIONS: HALL                                   |                 |
| Goals