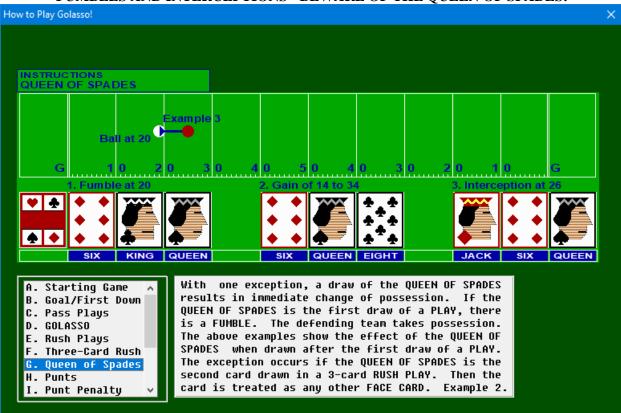

#### **Does the Computer Coach Cheat?**

No, the Computer Coach does not cheat but does have a perfect memory of what cards have been drawn during a quarter. It uses its perfect memory to make decisions during the game. You can also check on what cards have been drawn by clicking **Cards** on the Menu Bar. On pass plays, based on a random factor, the Computer Coach will sometimes be very cautious about choosing to draw another card, and sometimes the Computer Coach will keep drawing cards.

#### STARTING THE GAME



#### FIRST DOWNS AND GOALS



#### PASS PLAYS - CHOOSE TO DRAW A CARD OR STOP



#### FILLING THE CARD TRAY ON A PASS PLAY IS GOLASSO!



#### **RUSHING PLAYS – HOPE FOR AN ACE!**



#### THREE-CARD RUSH PLAYS



# FUMBLES AND INTERCEPTIONS - BEWARE OF THE QUEEN OF SPADES!



#### **PUNTING ON FOURTH DOWN**



### **PUNT PENALTY OPTIONS**



#### THE AUTOGOAL DISASTER!



TAKE A GAMBLE WITH YOUR FIVE DOUBLETON MARKERS



# LAST PLAY OF EACH QUARTER





#### **Game Statistics**

The software maintains passing and rushing statistics for each game which can be displayed and printed at any time by clicking STATISTICS on the Main Menu.

| Game Statistics          |      |      |                                                     |                 |
|--------------------------|------|------|-----------------------------------------------------|-----------------|
| rint <u>C</u> ards Drawn |      |      |                                                     |                 |
| FINAL                    | HALL | TODD | POSSESSIONS: HALL