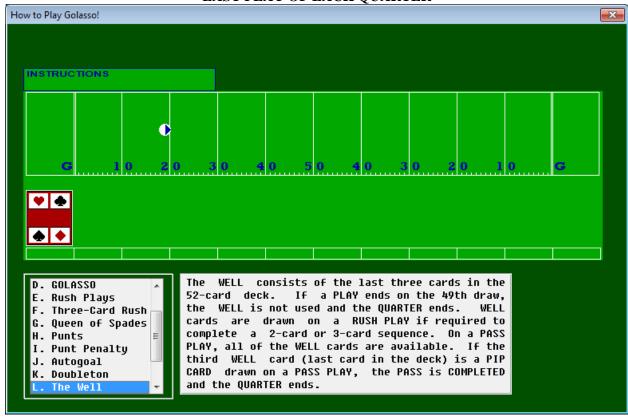

t memory to make decisions during the game. You can also check on what cards have been drawn by clicking **Cards** on the Menu Bar. On pass plays, based on a random factor, the Computer Coach will sometimes be very cautious about choosing to draw another card, and sometimes the Computer Coach will keep drawing cards.

#### STARTING THE GAME



#### FIRST DOWNS AND GOALS



#### PASS PLAYS - CHOOSE TO DRAW A CARD OR STOP



#### FILLING THE CARD TRAY ON A PASS PLAY IS GOLASSO!



#### **RUSHING PLAYS – HOPE FOR AN ACE!**



#### THREE-CARD RUSH PLAYS



# FUMBLES AND INTERCEPTIONS - BEWARE OF THE QUEEN OF SPADES!



#### **PUNTING ON FOURTH DOWN**



### **PUNT PENALTY OPTIONS**



#### THE AUTOGOAL DISASTER!



TAKE A GAMBLE WITH YOUR FIVE DOUBLETON MARKERS



# LAST PLAY OF EACH QUARTER





#### **Game Statistics**

The software maintains passing and rushing statistics for each game which can be displayed and printed at any time by clicking STATISTICS on the Main Menu.

| Game Statistics          |      |      |                                                     |                 |
|--------------------------|------|------|-----------------------------------------------------|-----------------|
| rint <u>C</u> ards Drawn |      |      |                                                     |                 |
| FINAL                    | HALL | TODD | POSSESSIONS: HALL                                   |                 |
| Goals                    | 1    | 3    | START DRAWS PLAYS YARDS                             | RESULT QTR:CAR  |
| Total Yards              | 139  | 24